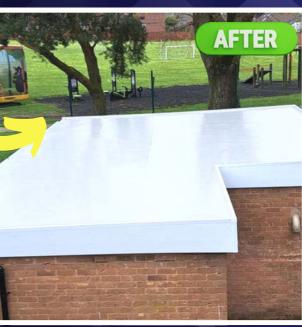

### NEW BUILD DEMO OSB TIMBER ROOF USING LAVA 20 WATERPROOFING SYSTEM

#### **BONDS TO ALMOST ALL SURFACES**

- Timber (OSB / Plywood)
- Asphalt\*
- Torch Down Felt (BUR)\*
- Concrete
- Tiles
- Insulation
- Cement Boards
- Metals
- Single Ply
- Spray Foam
- Asbestos
- GRP
- Existing Coatings (Except Silicone)

Enhance the longevity of timber roofs with liquid polyurethane coatings, offering robust protection against moisture and decay. Lava 20 Systems form a seamless, waterproof barrier, significantly extending the timber roof's lifespan, minimizing repairs and replacements. Safeguard your investment, reinforce structural integrity, and enjoy lasting durability.