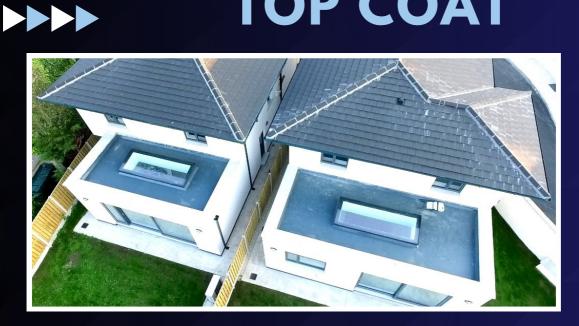

#### **LAVA 20 TOP COATS**

Lava 20 Top Coats can be used over the Lava 20 System or on it's own over the Lava 20 Primers offering a wide range of aesthetic and functional finishes. Can be used with flakes and quartz for an anti slip finish.

- Long lasting
- Durable
- Walkable
- Flexible

Different colour top coats available on request (MOQ applies).