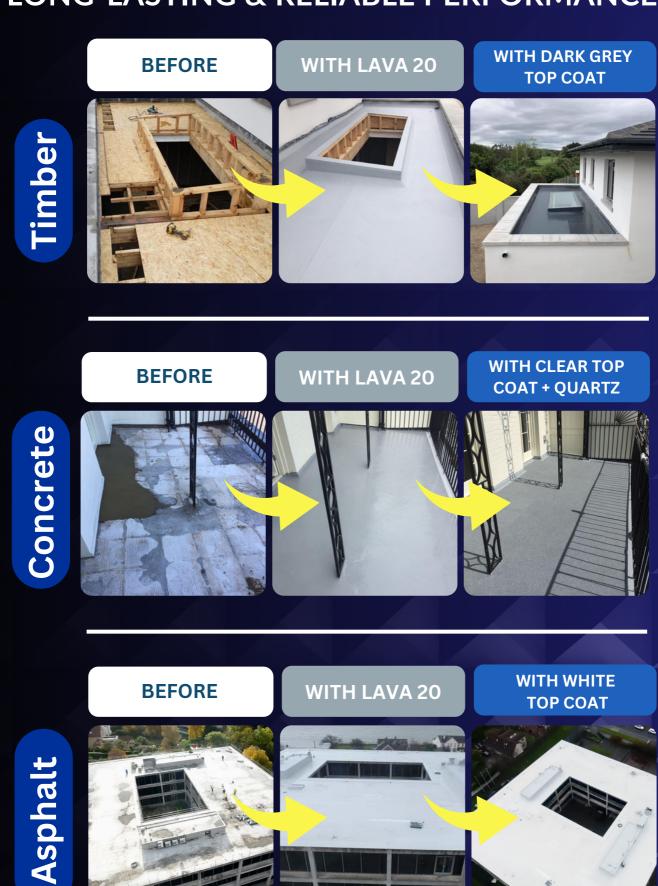

#### **LAVA 20 SYSTEM**

STANDS OUT AS THE ULTIMATE CHOICE FOR LONG-LASTING & RELIABLE PERFORMANCE

The Lava 20 System is ideal for enhancing the durability and resilience of various surfaces exposed to diverse environmental challenges. It proves effective for:

- Flat Roofs, Balconies, Terraces & Car Parks
- Wet Areas
- Sloped Roofs
- Under or Over Tiles
- Public Walkways etc.

Count on the Lava 20 System to provide reliable protection against humidity, ultraviolet degradation, weathering, acid rain attacks, mechanical wear, and movement stresses caused by temperature fluctuations. Ensure longevity and minimise the risk of leaks with our versatile solution.

Enhance the longevity of timber roofs with liquid polyurethane coatings, offering robust protection against moisture and decay. Lava 20 Systems form a seamless, waterproof barrier, significantly extending the timber roof's lifespan, minimizing repairs and replacements. Safeguard your investment, reinforce structural integrity, and enjoy lasting durability.

Shield your concrete from spalling – the deterioration caused by flaking and chipping. Lava 20 Waterproofing System acts as a protective barrier, preventing moisture intrusion and the resulting damage. Its flexibility also guards against surface cracks, ensuring lasting defence against environmental factors. Safeguard your concrete surfaces with a resilient solution that preserves their integrity.

Transform your felt roof with Lava 20 Waterproofing System for a leak-free solution. This coating delivers a seamless, uniform finish, eliminating seams and joints that are often the culprits of leaks. Revitalize ageing felt roofs by applying polyurethane, sealing the surface and preventing the need for felt removal. Experience a protective upgrade that enhances durability and extends the life of your roof. Fully reinforce the Lava 20 system on torch down felt (BUR) with matting for best results.

Shield your asphalt roof with a Lava 20 Waterproofing System, offering unparalleled protection against the detrimental impact of UV radiation. UV exposure can render asphalt brittle, resulting in cracks and fissures, paving the way for water damage to both the asphalt and the underlying roof structure. Safeguard your investment with a resilient solution that extends the life of your asphalt roof. Fully reinforce the Lava 20 system on asphalt with matting for best results.