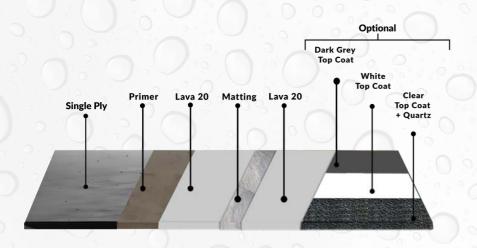

#### SINGLE PLY

Optimize your Single Ply Roofing construction projects with Lava 20 Waterproofing systems—ideal for lightweight, swift, and cost-effective builds. Perfect for flat roofing with weight considerations, these membranes boast a lifespan exceeding 25 years. Elevate efficiency and durability in one streamlined solution. Fully reinforce the Lava 20 system on single ply membranes with matting for best results.