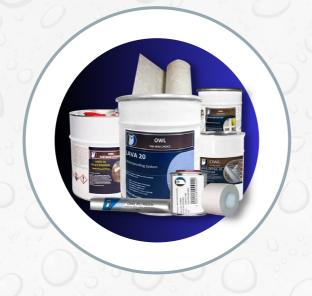

## **PRODUCTS**

#### **LAVA 20**

Lava 20 is a premium, one component, permanent, elastic, liquid applied polyurethane coating, that cures to a seamless, highly elastic waterproofing membrane.

- Long lasting
- UV Resistant
- Hard Wearing & Durable
- Breathable
- Fast & Easy Application
- Great adhesion

#### **OWL PU MASTIC**

Owl PU Mastic is an industrial strength polyurethane fast - curing adhesive & sealer.

- Fill & smooth holes, gaps, joints etc.
- Great adhesion to almost all surfaces.
- Suitable for almost any surface.
- Can be used alone for emergency repair.
- Can be used as a part of the Owl Lava 20 Waterproofing System.

#### **LAVA 20 FAST PRIMER**

Lava 20 Fast Primer is a single pack multi purpose primer for using with Lava 20 Waterproofing System.

- Suitable for application on substrates with high, low or no porosity.
- A low cost solution for concrete sealing and protection.

#### **LAVA 20 CATALYST**

Lava 20 Catalyst is an Accelerating Additive, Used for a Faster Drying and Thicker Coat Application.

- If you use the full catalyst (0.75 kg Catalyst with 25 kg Lava 20) you can apply a maximum of 3 mm or 118 US mils thick coating in a single coat and will cure within 3 to 5 hours.
- If no catalyst is used you can apply a maximum of 1.5 mm / 59 mils in one coat and it will dry over 7 to 10 hours.