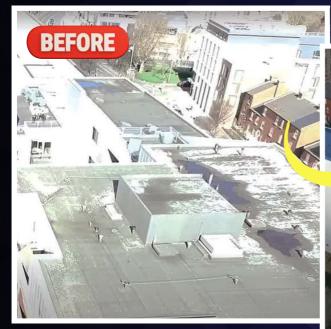

Grey Top Coat, specially designed for application over the main Lava 20 Liquid Rubber Waterproofing Membrane. This one-component, deep-penetrating solution offers a decorative and color-stable finish.







#### **LAVA 20 SYSTEM WITH** DARK GREY TOP COAT

Optional Finish Coating Can be Used Over the Lava 20 System Or On It's Own Over Lava 20 Fast Primer Offering a Wide Range of Aesthetic & Functional Finishes





#### **USES & BENEFITS**

- Long Lasting
- Zero Degradation
- UV Stable
- **UV** Resistant
- Waterproof
- Great Adhesion
- Durable
- Easy to Clean
- Great Coverage
- Flexible & Breathable



1. Owl PU Mastic

#### **HOW TO APPLY** 5. Dark Grey Top Coat 3. Lava 20 + Fleece / 4. Lava 20 2. Primer

# TRANSFORMATIONS WITH DARK GREY TOP COAT







RESIDENTIAL

### APARTMENT BLOCKS







# TRANSFORMATIONS WITH DARK GREY TOP COAT









Enhance the aesthetic appeal of your surfaces with the Lava 20 White Top Coat, specially designed for application over the main Lava 20 Liquid Rubber Waterproofing Membrane. This one-component, deeppenetrating solution offers a decorative and color-stable finish.







## LAVA 20 SYSTEM WITH WHITE TOP COAT

Optional Finish Coating Can be Used Over the Lava 20 System Or On It's Own Over Lava 20 Fast Primer Offering a Wide Range of Aesthetic & Functional Finishes



#### **USES & BENEFITS**

- Long Lasting
- Zero Degradation
- Hard Wearing & Durable
- UV Stable
- UV Resistant
- Waterproof
- Great Adhesion
- Ponding Water Resistant
- Easy to Clean
- Excellent Coverage
- Handles All Extreme Temperatures



#### HOW TO APPLY ◀◀

1. Owl P