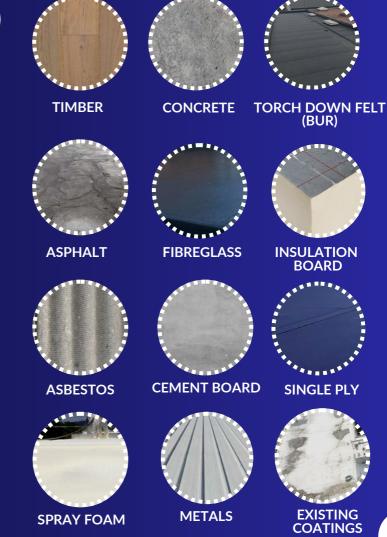

#### **BONDS TO ALMOST ALL SURFACES**

- Timber (OSB / Plywood)
- Asphalt\*
- Torch Down Felt (BUR)\*
- Concrete
- Tiles
- Insulation
- Cement Boards
- Metals
- Single Ply
- Spray Foam
- Asbestos
- GRP
- Existing Coatings (Except Silicone)

Enhance the longevity of timber roofs with liquid polyurethane coatings, offering robust protection against moisture and decay. Lava 20 Systems form a seamless, waterproof barrier, significantly extending the timber roof's lifespan, minimizing repairs and replacements. Safeguard your investment, reinforce structural integrity, and enjoy lasting durability.

Shield your concrete from spalling – the deterioration caused by flaking and chipping. Lava 20 Waterproofing System acts as a protective barrier, preventing moisture intrusion and the resulting damage. Its flexibility also guards against surface cracks, ensuring lasting defence against environmental factors. Safeguard your concrete surfaces with a resilient solution that preserves their integrity.

Transform your felt roof with Lava 20 Waterproofing System for a leak-free solution. This coating delivers a seamless, uniform finish, eliminating seams and joints that are often the culprits of leaks. Revitalize ageing felt roofs by applying polyurethane, sealing the surface and preventing the need for felt removal. Experience a protective upgrade that enhances durability and extends the life of your roof. Fully reinforce the Lava 20 system on torch down felt (BUR) with matting for best results.

Shield your asphalt roof with a Lava 20 Waterproofing System, offering unparalleled protection against the detrimental impact of UV radiation. UV exposure can render asphalt brittle, resulting in cracks and fissures, paving the way for water damage to both the asphalt and the underlying roof structure. Safeguard your investment with a resilient solution that extends the life of your asphalt roof. Fully reinforce the Lava 20 system on asphalt with matting for best results.

Enhance your fiberglass (GRP) roof with Lava 20 Waterproofing System for unmatched adhesion. Unlike traditional coatings, polyurethane forms a strong bond with the smooth, non-porous surface of fiberglass. This liquid coating penetrates and fills cracks and gaps, creating a durable, peel-resistant seal. Waterproof your roof against damage, ensuring longevity and performance.

Protect all types of insulation boards (foil backed, tissue backed, timber backed boards and even spray foam insulation) can all be waterproofed with the Lava 20 Waterproofing System. Safeguard against moisture intrusion by creating a seamless, waterproof barrier. Reinforce vulnerable edges and corners with polyurethane coating and reinforcement tape, ensuring lasting protection against impact and point loads. Fully reinforce the Lava 20 system on insulation with matting for best results.

## ASBESTOS

Safeguard your Asbestos Roof with Lava 20 Waterproofing System - creating a protective barrier that prevents the release of harmful asbestos fibers. Asbestoscontaining materials may deteriorate over time, posing health risks. Lava 20 seals and encapsulates asbestos fibers, minimizing the potential for exposure. Prioritise safety with a simple, effective solution for lasting protection.

#### **CEMENT BOARD**

Enhance your Cement Board Roof with Lava 20 Waterproofing System for unmatched adhesion. Unlike traditional coatings, polyurethane forms a strong bond with the smooth, non-porous surface. This liquid coating penetrates and fills cracks and gaps, creating a durable, peel-resistant seal. Waterproof your roof against damage, ensuring longevity and performance.

#### SINGLE PLY

Optimize your Single Ply Roofing construction projects with Lava 20 Waterproofing systems—ideal for lightweight, swift, and cost-effective builds. Perfect for flat roofing with weight considerations, these membranes boast a lifespan exceeding 25 years. Elevate efficiency and durability in one streamlined solution. Fully reinforce the Lava 20 system on single ply membranes with matting for best results.

#### **SPRAY FOAM**

Protect your Spray Foam Roof with Lava 20 Waterproofing System creating a protective barrier. Lava 20 seals and encapsulates Spray Foam fibers, minimizing the potential for exposure. Prioritize safety with a simple, effective solution for lasting protection.

#### **METALS**

Transform your weak, deteriorating, and rusting sheet metal roofs and valleys with Lava 20 Waterproofing System! Experience the unparalleled advantage of a seamless, waterproof barrier that effectively prevents water infiltration and pesky leaks while halting the spread of rust. Our liquid polyurethane coating expertly adheres to the metal substrate, creating a resilient, flexible membrane.

#### **EXISTING COATINGS**

Choose Lava 20 Waterproofing System for seamless protection over existing coatings, excluding silicone, ensuring a 25-year warranty. Safeguard your roof from damage and blockages with confidence.