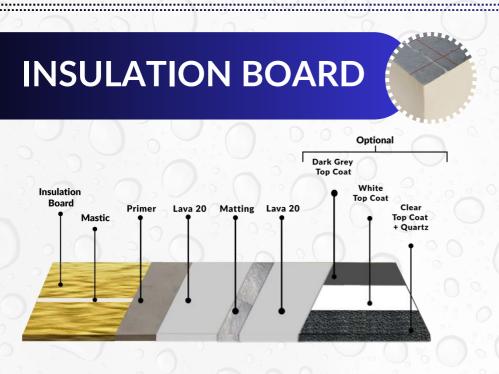

Protect all types of insulation boards (foil backed, tissue backed, timber backed boards and even spray foam insulation) can all be waterproofed with the Lava 20 Waterproofing System. Safeguard against moisture intrusion by creating a seamless, waterproof barrier. Reinforce vulnerable edges and corners with polyurethane coating and reinforcement tape, ensuring lasting protection against impact and point loads. Fully reinforce the Lava 20 system on insulation with matting for best results.