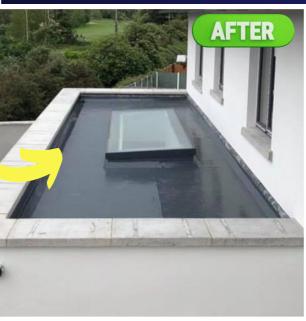

# TRANSFORMATIONS WITH DARK GREY TOP COAT

Enhance the aesthetic appeal of your surfaces with the Lava 20 White Top Coat, specially designed for application over the main Lava 20 Liquid Rubber Waterproofing Membrane. This one-component, deeppenetrating solution offers a decorative and color-stable finish.

## LAVA 20 SYSTEM WITH WHITE TOP COAT

Optional Finish Coating Can be Used Over the Lava 20 System Or On It's Own Over Lava 20 Fast Primer Offering a Wide Range of Aesthetic & Functional Finishes