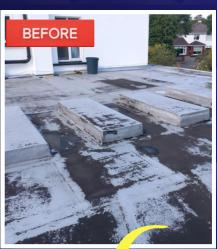

# SYSTEMS

Enhance the aesthetic appeal of your surfaces with the Lava 20 Dark Grey Top Coat, specially designed for application over the main Lava 20 Liquid Rubber Waterproofing Membrane. This one-component, deep-penetrating solution offers a decorative and color-stable finish.

#### **LAVA 20 SYSTEM WITH** DARK GREY TOP COAT

Optional Finish Coating Can be Used Over the Lava 20 System Or On It's Own Over Lava 20 Fast Primer Offering a Wide Range of Aesthetic & Functional Finishes