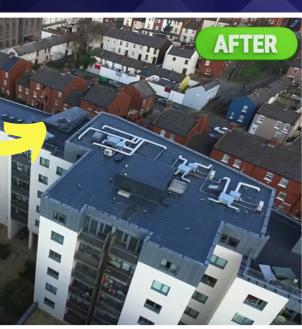

Top Coat, specially designed for application over the main Lava 20 Liquid Rubber Waterproofing Membrane. This one-component, deep-penetrating solution offers a decorative and color-stable finish.







#### **LAVA 20 SYSTEM WITH** DARK GREY TOP COAT

Optional Finish Coating Can be Used Over the Lava 20 System Or On It's Own Over Lava 20 Fast Primer Offering a Wide Range of Aesthetic & Functional Finishes





#### **USES & BENEFITS**

- Long Lasting
- Zero Degradation
- UV Stable
- **UV** Resistant
- Waterproof
- Great Adhesion
- Durable
- Easy to Clean
- Great Coverage
- Flexible & Breathable



1. Owl PU Mastic

#### **HOW TO APPLY** 5. Dark Grey Top Coat 3. Lava 20 + Fleece / 4. Lava 20 2. Primer

# TRANSFORMATIONS WITH DARK GREY TOP COAT







RESIDENTIAL

### APARTMENT BLOCKS







# TRANSFORMATIONS WITH DARK GREY TOP COAT









Enhance the aesthetic appeal of your surfaces with the Lava 20 White Top Coat, specially designed for application over the main Lava 20 Liquid Rubber Waterproofing Membrane. This one-component, deeppenetrating solution offers a decorative and color-stable finish.







## LAVA 20 SYSTEM WITH WHITE TOP COAT

Optional Finish Coating Can be Used Over the Lava 20 System Or On It's Own Over Lava 20 Fast Primer Offering a Wide Range of Aesthetic & Functional Finishes



#### **USES & BENEFITS**

- Long Lasting
- Zero Degradation
- Hard Wearing & Durable
- UV Stable
- UV Resistant
- Waterproof
- Great Adhesion
- Ponding Water Resistant
- Easy to Clean
- Excellent Coverage
- Handles All Extreme Temperatures



#### HOW TO APPLY ◀◀

1. Owl PU Ma