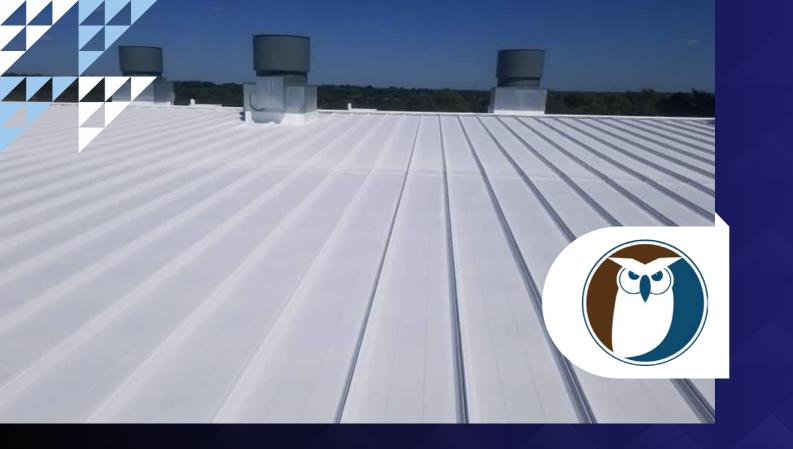

# SYSTEMS

Enhance the aesthetic appeal of your surfaces with the Lava 20 Dark Grey Top Coat, specially designed for application over the main Lava 20 Liquid Rubber Waterproofing Membrane. This one-component, deep-penetrating solution offers a decorative and color-stable finish.

#### **LAVA 20 SYSTEM WITH** DARK GREY TOP COAT

Optional Finish Coating Can be Used Over the Lava 20 System Or On It's Own Over Lava 20 Fast Primer Offering a Wide Range of Aesthetic & Functional Finishes