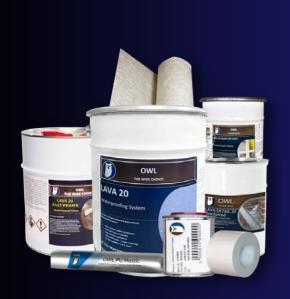

## **PRODUCTS**

#### **LAVA 20**

Lava 20 is a premium, one component, permanent, elastic, liquid applied polyurethane coating, that cures to a seamless, highly elastic waterproofing membrane.

- Long lasting
- UV Resistant
- Hard Wearing & Durable
- Breathable
- Fast & Easy Application
- Great adhesion

#### **OWL PU MASTIC**

Owl PU Mastic is an industrial strength polyurethane fast - curing adhesive & sealer.

- Fill & smooth holes, gaps, joints etc.
- Great adhesion to almost all surfaces.
- Suitable for almost any surface.
- Can be used alone for emergency repair.
- Can be used as a part of the Owl Lava 20 Waterproofing System.

#### **LAVA 20 FAST PRIMER**

Lava 20 Fast Primer is a single pack multi purpose primer for using with Lava 20 Waterproofing System.

- Suitable for application on substrates with high, low or no porosity.
- A low cost solution for concrete sealing and protection.

#### **LAVA 20 CATALYST**

Lava 20 Catalyst is an Accelerating Additive, Used for a Faster Drying and Thicker Coat Application.

- If you use the full catalyst (0.75 kg Catalyst with 25 kg Lava 20) you can apply a maximum of 3 mm or 118 US mils thick coating in a single coat and will cure within 3 to 5 hours.
- If no catalyst is used you can apply a maximum of 1.5 mm / 59 mils in one coat and it will dry over 7 to 10 hours.

#### **LAVA 20 DETAIL**

Lava Detail 20 is a liquid applied, thixotropic, permanent, elastic, fibre reinforced, one component polyurethane coating used for long lasting waterproofing of complex roofing details and connections.