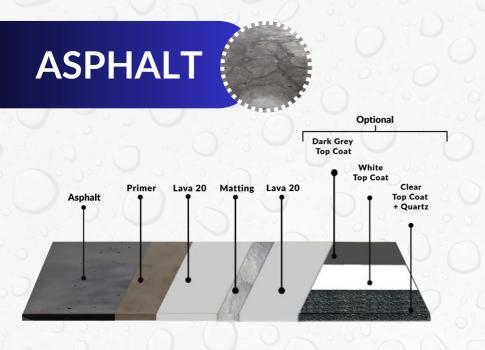

#### **BONDS TO ALMOST ALL SURFACES**

- Timber (OSB / Plywood)
- Asphalt\*
- Torch Down Felt (BUR)\*
- Concrete
- Tiles
- Insulation
- Cement Boards
- Metals
- Single Ply
- Spray Foam
- Asbestos
- GRP
- Existing Coatings (Except Silicone)

Shield your asphalt roof with a Lava 20 Waterproofing System, offering unparalleled protection against the detrimental impact of UV radiation. UV exposure can render asphalt brittle, resulting in cracks and fissures, paving the way for water damage to both the asphalt and the underlying roof structure. Safeguard your investment with a resilient solution that extends the life of your asphalt roof. Fully reinforce the Lava 20 system on asphalt with matting for best results.