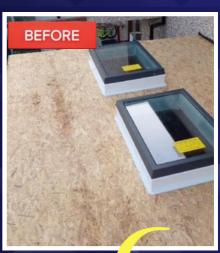

# TRANSFORMATIONS WITH DARK GREY TOP COAT

RESIDENTIAL

### APARTMENT BLOCKS

### NEW BUILD DEMO OSB TIMBER ROOF USING LAVA 20 WATERPROOFING SYSTEM