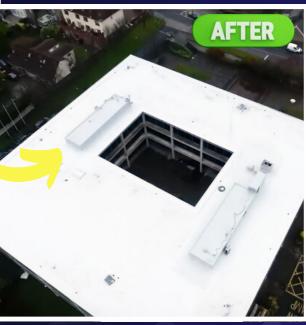

# THE LAVA 20 SYSTEM

The World's Leading Waterproofing Solution

Dive into the World of Owl Lava 20: As Seen by Millions of People around the World and Recommended by Thousands of Loyal Contractors and Followers.

Over 18 million sq meter / 1.1
Billion sq ft waterproofed with
100% success rate

Over 200,000 projects successfully completed

Everything You Need in One Scannable Link

For All Technical Information, Videos, Instructions, Brochures etc