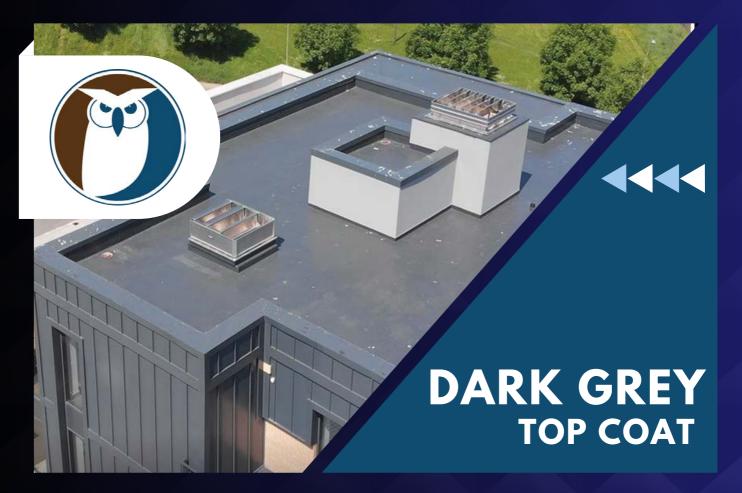

# SYSTEMS

Enhance the aesthetic appeal of your surfaces with the Lava 20 Dark Grey Top Coat, specially designed for application over the main Lava 20 Liquid Rubber Waterproofing Membrane. This one-component, deep-penetrating solution offers a decorative and color-stable finish.

#### **LAVA 20 SYSTEM WITH** DARK GREY TOP COAT

Optional Finish Coating Can be Used Over the Lava 20 System Or On It's Own Over Lava 20 Fast Primer Offering a Wide Range of Aesthetic & Functional Finishes