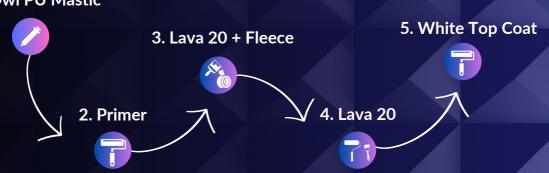

#### **HOW TO APPLY** 5. Dark Grey Top Coat 3. Lava 20 + Fleece / 4. Lava 20 2. Primer