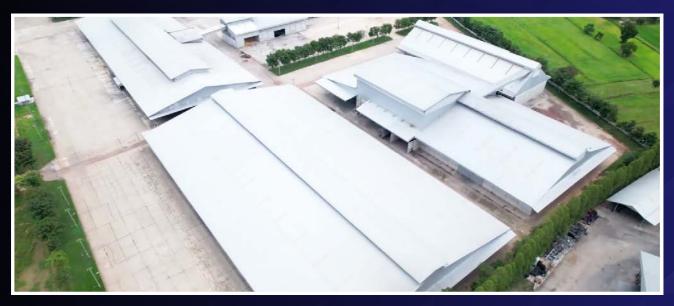

Great Adhesion
- Durable
- Easy to Clean
- Great Coverage
- Flexible & Breathable



1. Owl PU Mastic

#### **HOW TO APPLY** 5. Dark Grey Top Coat 3. Lava 20 + Fleece / 4. Lava 20 2. Primer

# TRANSFORMATIONS WITH DARK GREY TOP COAT







RESIDENTIAL

### APARTMENT BLOCKS







# TRANSFORMATIONS WITH DARK GREY TOP COAT









Enhance the aesthetic appeal of your surfaces with the Lava 20 White Top Coat, specially designed for application over the main Lava 20 Liquid Rubber Waterproofing Membrane. This one-component, deeppenetrating solution offers a decorative and color-stable finish.







## LAVA 20 SYSTEM WITH WHITE TOP COAT

Optional Finish Coating Can be Used Over the Lava 20 System Or On It's Own Over Lava 20 Fast Primer Offering a Wide Range of Aesthetic & Functional Finishes



#### **USES & BENEFITS**

- Long Lasting
- Zero Degradation
- Hard Wearing & Durable
- UV Stable
- UV Resistant
- Waterproof
- Great Adhesion
- Ponding Water Resistant
- Easy to Clean
- Excellent Coverage
- Handles All Extreme Temperatures



#### HOW TO APPLY ◀◀

1. Owl PU Mastic



# TRANSFORMATIONS WITH WHITE TOP COAT









INDUSTRIAL INFRASTRUCTURE



#### RESIDENTIAL







# TRANSFORMATIONS WITH WHITE TOP COAT















### **TRANSFORMATIONS** WITH ANTI-SLIP **FINISH SYSTEM**

**TERRACES** 





**GUNMETAL QUARTZ** 



#### MANY COLOR OPTION **AVAILABLE**

















**QUARTZ** 

### **HOW TO APPLY**



STEP: 1

#### **OWL PU MASTIC**

Fill all joints with PU Mastic & scrape smooth



**STEP: 2** 

#### **PRIMER**

Prime the whole area



STEP: 3

#### **LAVA 20 + TAPE