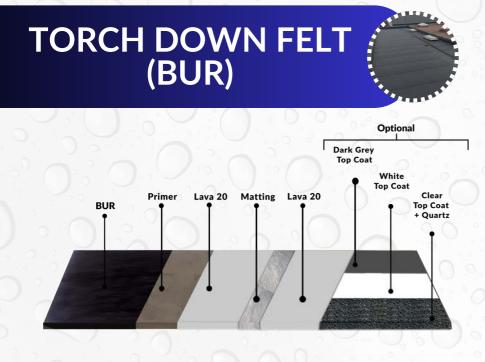

#### **BONDS TO ALMOST ALL SURFACES**

- Timber (OSB / Plywood)
- Asphalt\*
- Torch Down Felt (BUR)\*
- Concrete
- Tiles
- Insulation
- Cement Boards
- Metals
- Single Ply
- Spray Foam
- Asbestos
- GRP
- Existing Coatings (Except Silicone)

Transform your felt roof with Lava 20 Waterproofing System for a leak-free solution. This coating delivers a seamless, uniform finish, eliminating seams and joints that are often the culprits of leaks. Revitalize ageing felt roofs by applying polyurethane, sealing the surface and preventing the need for felt removal. Experience a protective upgrade that enhances durability and extends the life of your roof. Fully reinforce the Lava 20 system on torch down felt (BUR) with matting for best results.