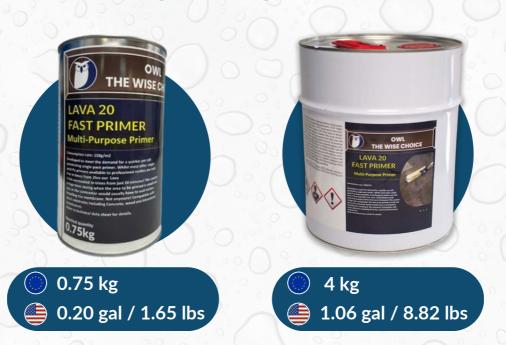

#### **LAVA 20 FAST PRIMER**

Lava 20 Fast Primer is a single pack multi purpose primer for using with Lava 20 Waterproofing System.

- Suitable for application on substrates with high, low or no porosity.
- A low cost solution for concrete sealing and protection.