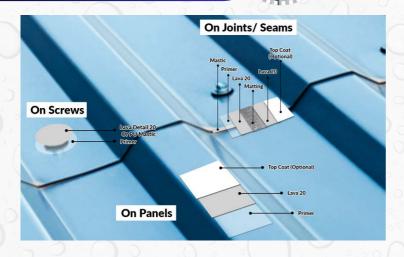

### **HOW TO APPLY**

STEP: 1

#### **OWL PU MASTIC**

Fill all joints with PU Mastic & scrape smooth

**STEP: 2** 

#### **PRIMER**

Prime the whole area

STEP: 3

#### **LAVA 20 + TAPE**

Reinforce with chopped strand matting/ polyester tape and Lava 20

**STEP: 4** 

#### **LAVA 20**

Simply coat with Lava 20

#### **STEP:** 5

#### TOP COAT (OPTIONAL)

Apply top coats (Available in Dark Grey, White or Clear: Anti Slip Finish). Different colour top coats available on request