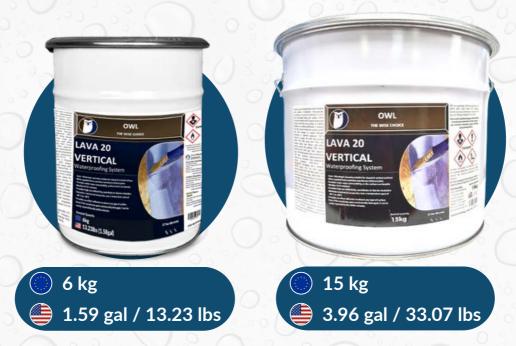

#### **LAVA 20 VERTICAL**

### Lava 20 Vertical is a Semi-Thixotropic Viscosity Coating Suitable for Sloped & Vertical Surfaces

- When applied it forms a seamless membrane without joints
- Provides water vapour permeability, so the surface can breathe
- Weather & UV resistant
- Provides high sun reflectivity, contributes to thermo insulation
- Maintains mechanical properties over a temperature span of -40°C to +90°C (-40°F to 194°F)
- Provides excellent adhesion to most surfaces