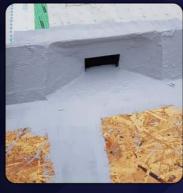

# FOR WATERPROOFING COMPLEX DETAILS APPLY LAVA DETAIL 20

- Wall Floor Connections
- Flashings
- Corners (Internals / Externals etc.
- Chimneys
- Pipes
- Gutters / Outlets
- Screws / Fixings

VENTS & PIPES

**OUTLETS** 

**CHIMNEYS** 

**GUTTERS** 

Lava Detail 20 swiftly and securely waterproofs intricate roof details, ensuring protection for over 25 vears. specialised solution forms a lasting, flexible, and seamless membrane. effectively addressing challenging and problematic areas. While other systems may faulter, Lava Detail excels. demonstrating 20 resilience in the most extreme climatic conditions. Elevate your confidence in long-term waterproofing with Lava Detail 20.