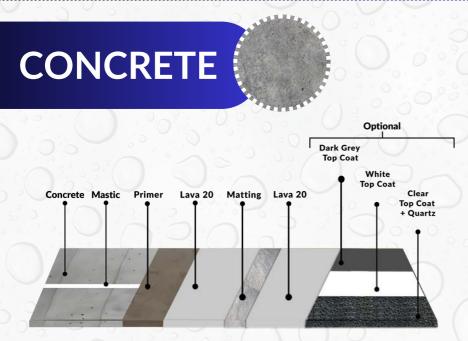

#### **BONDS TO ALMOST ALL SURFACES**

- Timber (OSB / Plywood)
- Asphalt\*
- Torch Down Felt (BUR)\*
- Concrete
- Tiles
- Insulation
- Cement Boards
- Metals
- Single Ply
- Spray Foam
- Asbestos
- GRP
- Existing Coatings (Except Silicone)

Shield your concrete from spalling – the deterioration caused by flaking and chipping. Lava 20 Waterproofing System acts as a protective barrier, preventing moisture intrusion and the resulting damage. Its flexibility also guards against surface cracks, ensuring lasting defence against environmental factors. Safeguard your concrete surfaces with a resilient solution that preserves their integrity.