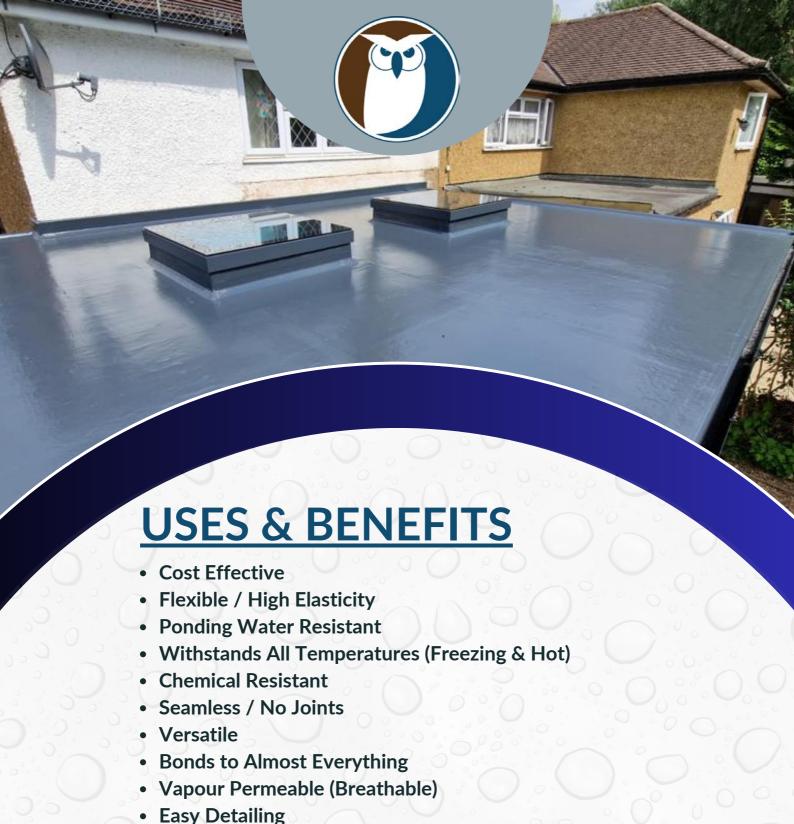

#### **USES & BENEFITS**

- Long Lasting
- Zero Degradation
- UV Stable
- **UV** Resistant
- Waterproof
- Great Adhesion
- Durable
- Easy to Clean
- Great Coverage
- Flexible & Breathable

1. Owl PU Mastic

#### **USES & BENEFITS**

- Long Lasting
- Zero Degradation
- Hard Wearing & Durable
- UV Stable
- UV Resistant
- Waterproof
- Great Adhesion
- Ponding Water Resistant
- Easy to Clean
- Excellent Coverage
- Handles All Extreme Temperatures