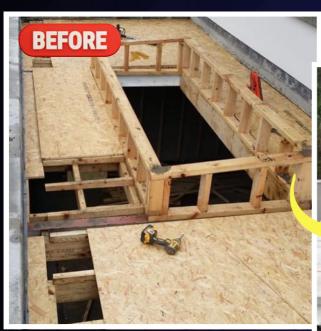

l of your surfaces with the Lava 20 Dark Grey Top Coat, specially designed for application over the main Lava 20 Liquid Rubber Waterproofing Membrane. This one-component, deep-penetrating solution offers a decorative and color-stable finish.







#### **LAVA 20 SYSTEM WITH** DARK GREY TOP COAT

Optional Finish Coating Can be Used Over the Lava 20 System Or On It's Own Over Lava 20 Fast Primer Offering a Wide Range of Aesthetic & Functional Finishes





#### **USES & BENEFITS**

- Long Lasting
- Zero Degradation
- UV Stable
- **UV** Resistant
- Waterproof
- Great Adhesion
- Durable
- Easy to Clean
- Great Coverage
- Flexible & Breathable



1. Owl PU Mastic

#### **HOW TO APPLY** 5. Dark Grey Top Coat 3. Lava 20 + Fleece / 4. Lava 20 2. Primer

# TRANSFORMATIONS WITH DARK GREY TOP COAT







RESIDENTIAL

### APARTMENT BLOCKS







# TRANSFORMATIONS WITH DARK GREY TOP COAT









Enhance the aesthetic appeal of your surfaces with the Lava 20 White Top Coat, specially designed for application over the main Lava 20 Liquid Rubber Waterproofing Membrane. This one-component, deeppenetrating solution offers a decorative and color-stable finish.







## LAVA 20 SYSTEM WITH WHITE TOP COAT

Optional Finish Coating Can be Used Over the Lava 20 System Or On It's Own Over Lava 20 Fast Primer Offering a Wide Range of Aesthetic & Functional Finishes



#### **USES & BENEFITS**

- Long Lasting
- Zero Degradation
- Hard Wearing & Durable
- UV Stable
- UV Resistant
- Waterproof
- Great Adhesion
- Ponding Water Resistant
- Easy to Clean
- Excellent Coverage
- Handles All Extreme Tempe