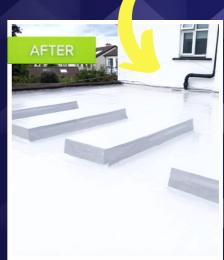

# TRANSFORMATIONS WITH DARK GREY TOP COAT

Enhance the aesthetic appeal of your surfaces with the Lava 20 White Top Coat, specially designed for application over the main Lava 20 Liquid Rubber Waterproofing Membrane. This one-component, deeppenetrating solution offers a decorative and color-stable finish.

## LAVA 20 SYSTEM WITH WHITE TOP COAT

Optional Finish Coating Can be Used Over the Lava 20 System Or On It's Own Over Lava 20 Fast Primer Offering a Wide Range of Aesthetic & Functional Finishes

#### **USES & BENEFITS**

- Long Lasting
- Zero Degradation
- Hard Wearing & Durable
- UV Stable
- UV Resistant
- Waterproof
- Great Adhesion
- Ponding Water Resistant
- Easy to Clean
- Excellent Coverage
- Handles All Extreme Temperatures