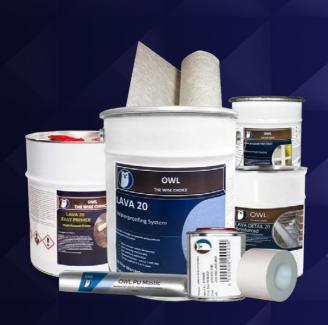

## **PRODUCTS**

#### **LAVA 20**

Lava 20 is a premium, one component, permanent, elastic, liquid applied polyurethane coating, that cures to a seamless, highly elastic waterproofing membrane.

- Long lasting
- UV Resistant
- Hard Wearing & Durable
- Breathable
- Fast & Easy Application
- Great adhesion

#### **OWL PU MASTIC**

Owl PU Mastic is an industrial strength polyurethane fast - curing adhesive & sealer.

- Fill & smooth holes, gaps, joints etc.
- Great adhesion to almost all surfaces.
- Suitable for almost any surface.
- Can be used alone for emergency repair.
- Can be used as a part of the Owl Lava 20 Waterproofing System.

#### **LAVA 20 FAST PRIMER**

Lava 20 Fast Primer is a single pack multi purpose primer for using with Lava 20 Waterproofing System.

- Suitable for application on substrates with high, low or no porosity.
- A low cost solution for concrete sealing and protection.

#### **LAVA 20 CATALYST**

Lava 20 Catalyst is an Accelerating Additive, Used for a Faster Drying and Thicker Coat Application.

- If you use the full catalyst (0.75 kg Catalyst with 25 kg Lava 20) you can apply a maximum of 3 mm or 118 US mils thick coating in a single coat and will cure within 3 to 5 hours.
- If no catalyst is used you can apply a maximum of 1.5 mm / 59 mils in one coat and it will dry over 7 to 10 hours.

#### **LAVA 20 DETAIL**

Lava Detail 20 is a liquid applied, thixotropic, permanent, elastic, fibre reinforced, one component polyurethane coating used for long lasting waterproofing of complex roofing details and connections.

#### **LAVA 20 TOP COATS**

Lava 20 Top Coats can be used over the Lava 20 System or on it's own over the Lava 20 Primers offering a wide range of aesthetic and functional finishes. Can be used with flakes and quartz for an anti slip finish.