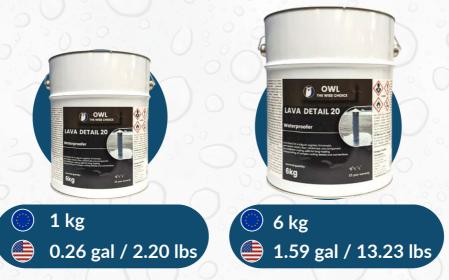

#### **LAVA 20 DETAIL**

Lava Detail 20 is a liquid applied, thixotropic, permanent, elastic, fibre reinforced, one component polyurethane coating used for long lasting waterproofing of complex roofing details and connections.

#### <u>Uses</u>

- Wall Floor Connections
- Flashings
- Corners (Internals / Externals etc)
- Chimneys
- Pipes
- Gutters / Outlets
- Screws / Fixings