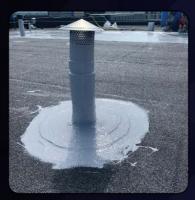

# FOR WATERPROOFING COMPLEX DETAILS APPLY LAVA DETAIL 20

- Wall Floor Connections
- Flashings
- Corners (Internals / Externals etc.
- Chimneys
- Pipes
- Gutters / Outlets
- Screws / Fixings

VENTS & PIPES

**OUTLETS** 

**CHIMNEYS** 

**GUTTERS** 

Lava Detail 20 swiftly and securely waterproofs intricate roof details, ensuring protection for over 25 vears. specialised solution forms a lasting, flexible, and seamless membrane. effectively addressing challenging and problematic areas. While other systems may faulter, Lava Detail excels. demonstrating 20 resilience in the most extreme climatic conditions. Elevate your confidence in long-term waterproofing with Lava Detail 20.