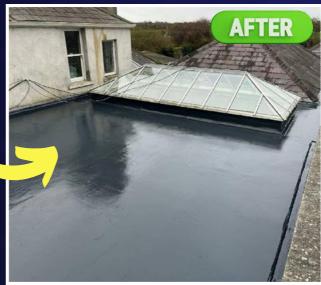

# SYSTEMS

Enhance the aesthetic appeal of your surfaces with the Lava 20 Dark Grey Top Coat, specially designed for application over the main Lava 20 Liquid Rubber Waterproofing Membrane. This one-component, deep-penetrating solution offers a decorative and color-stable finish.

#### **LAVA 20 SYSTEM WITH** DARK GREY TOP COAT

Optional Finish Coating Can be Used Over the Lava 20 System Or On It's Own Over Lava 20 Fast Primer Offering a Wide Range of Aesthetic & Functional Finishes