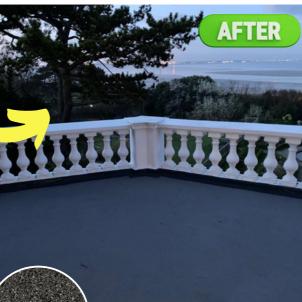

# SYSTEMS

Enhance the aesthetic appeal of your surfaces with the Lava 20 Dark Grey Top Coat, specially designed for application over the main Lava 20 Liquid Rubber Waterproofing Membrane. This one-component, deep-penetrating solution offers a decorative and color-stable finish.

#### **LAVA 20 SYSTEM WITH** DARK GREY TOP COAT

Optional Finish Coating Can be Used Over the Lava 20 System Or On It's Own Over Lava 20 Fast Primer Offering a Wide Range of Aesthetic & Functional Finishes