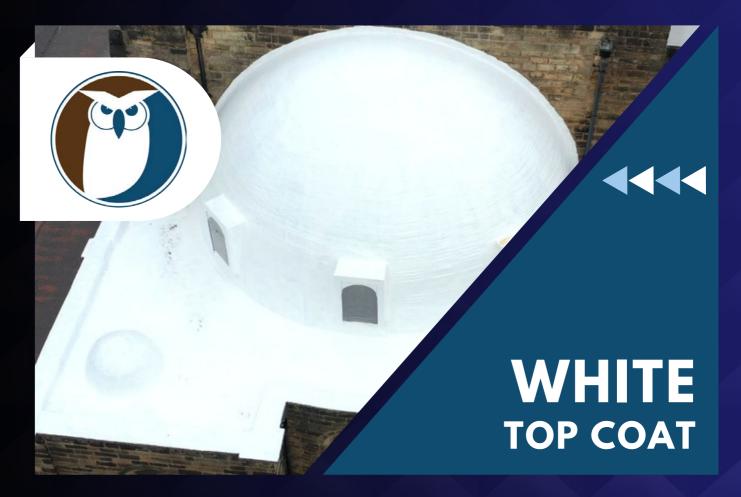

# TRANSFORMATIONS WITH DARK GREY TOP COAT

Enhance the aesthetic appeal of your surfaces with the Lava 20 White Top Coat, specially designed for application over the main Lava 20 Liquid Rubber Waterproofing Membrane. This one-component, deeppenetrating solution offers a decorative and color-stable finish.

## LAVA 20 SYSTEM WITH WHITE TOP COAT

Optional Finish Coating Can be Used Over the Lava 20 System Or On It's Own Over Lava 20 Fast Primer Offering a Wide Range of Aesthetic & Functional Finishes