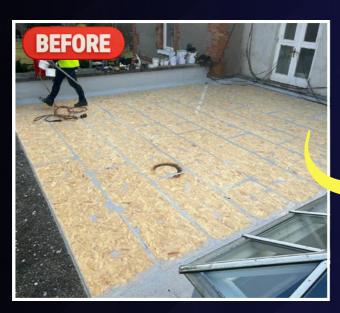

epairs on all sorts, it's very versatile and it just works"

- Ten Construction

"We are very happy with Lava 20, we have used it for years and it's still working perfectly."

**-** L. N. Roofing Construction

"Superb product, works great and very competitive pricing."

Mike Horizon Roofing Ltd.



# SYSTEMS







Enhance the aesthetic appeal of your surfaces with the Lava 20 Dark Grey Top Coat, specially designed for application over the main Lava 20 Liquid Rubber Waterproofing Membrane. This one-component, deep-penetrating solution offers a decorative and color-stable finish.







#### **LAVA 20 SYSTEM WITH** DARK GREY TOP COAT

Optional Finish Coating Can be Used Over the Lava 20 System Or On It's Own Over Lava 20 Fast Primer Offering a Wide Range of Aesthetic & Functional Finishes





#### **USES & BENEFITS**

- Long Lasting
- Zero Degradation
- UV Stable
- **UV** Resistant
- Waterproof
- Great Adhesion
- Durable
- Easy to Clean
- Great Coverage
- Flexible & Breathable



1. Owl PU Mastic

#### **HOW TO APPLY** 5. Dark Grey Top Coat 3. Lava 20 + Fleece / 4. Lava 20 2. Primer

# TRANSFORMATIONS WITH DARK GREY TOP COAT







RESIDENTIAL

### APARTMENT BLOCKS







# TRANSFORMATIONS WITH DARK GREY TOP COAT









Enhance the aesthetic appeal of your surfaces with the Lava 20 White Top Coat, specially designed for application over the main Lava 20 Liquid Rubber Waterproofing Membrane. This one-component, deeppenetrating solution offers a decorative and color-stable finish.







## LAVA 20 SYSTEM WITH WHITE TOP COAT

Optional Finish Coating Can be Used Over the Lav