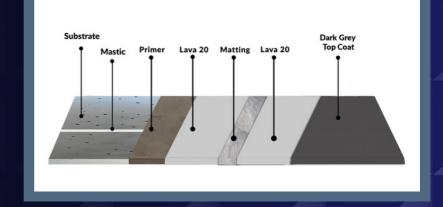

#### **USES & BENEFITS**

- Long Lasting
- Zero Degradation
- UV Stable
- **UV** Resistant
- Waterproof
- Great Adhesion
- Durable
- Easy to Clean
- Great Coverage
- Flexible & Breathable

1. Owl PU Mastic

#### **HOW TO APPLY** 5. Dark Grey Top Coat 3. Lava 20 + Fleece / 4. Lava 20 2. Primer