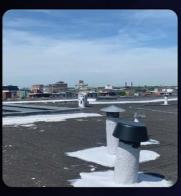

# FOR WATERPROOFING COMPLEX DETAILS APPLY LAVA DETAIL 20

- Wall Floor Connections
- Flashings
- Corners (Internals / Externals etc.
- Chimneys
- Pipes
- Gutters / Outlets
- Screws / Fixings

VENTS & PIPES

**OUTLETS** 

**CHIMNEYS** 

**GUTTERS** 

Lava Detail 20 swiftly and securely waterproofs intricate roof details, ensuring protection for over 25 vears. specialised solution forms a lasting, flexible, and seamless membrane. effectively addressing challenging and problematic areas. While other systems may faulter, Lava Detail excels. demonstrating 20 resilience in the most extreme climatic conditions. Elevate your confidence in long-term waterproofing with Lava Detail 20.