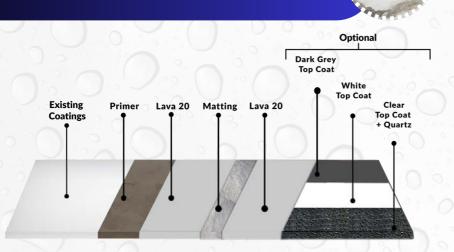

#### **EXISTING COATINGS**

Choose Lava 20 Waterproofing System for seamless protection over existing coatings, excluding silicone, ensuring a 25-year warranty. Safeguard your roof from damage and blockages with confidence.