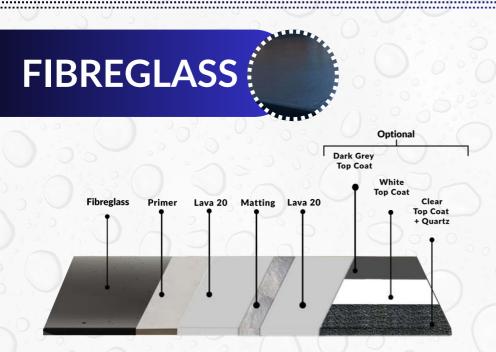

Enhance your fiberglass (GRP) roof with Lava 20 Waterproofing System for unmatched adhesion. Unlike traditional coatings, polyurethane forms a strong bond with the smooth, non-porous surface of fiberglass. This liquid coating penetrates and fills cracks and gaps, creating a durable, peel-resistant seal. Waterproof your roof against damage, ensuring longevity and performance.