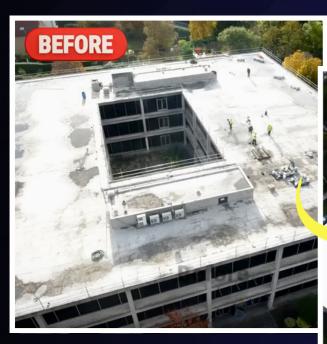

# THE LAVA 20 SYSTEM

The World's Leading Waterproofing Solution

Dive into the World of Owl Lava 20: As Seen by Millions of People around the World and Recommended by Thousands of Loyal Contractors and Followers.

Over 18 million sq meter / 1.1
Billion sq ft waterproofed with
100% success rate

Over 200,000 projects successfully completed

Everything You Need in One Scannable Link

For All Technical Information, Videos, Instructions, Brochures etc