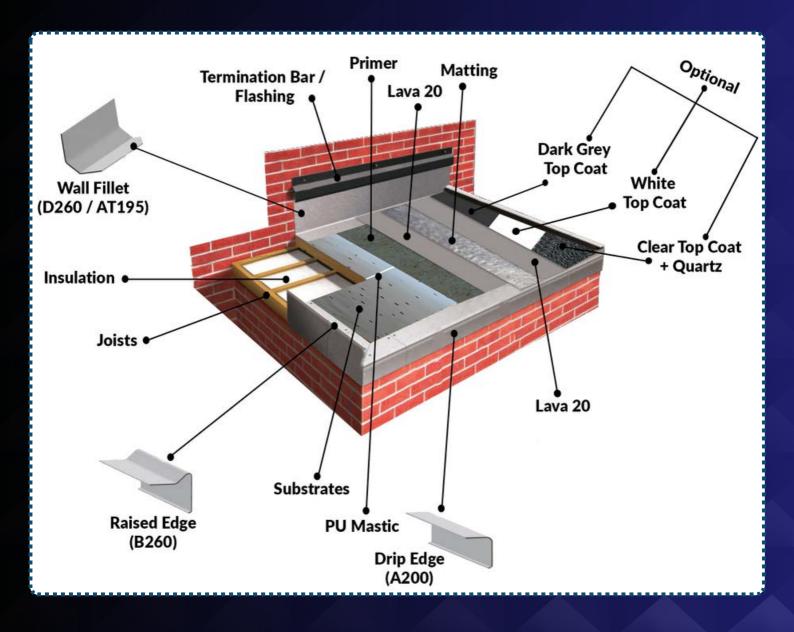

#### **BONDS TO ALMOST ALL SURFACES**

- Timber (OSB / Plywood)
- Asphalt\*
- Torch Down Felt (BUR)\*
- Concrete
- Tiles
- Insulation
- Cement Boards
- Metals
- Single Ply
- Spray Foam
- Asbestos
- GRP
- Existing Coatings (Except Silicone)

# FOR WATERPROOFING COMPLEX DETAILS APPLY LAVA DETAIL 20

- Wall Floor Connections
- Flashings
- Corners (Internals / Externals etc.
- Chimneys
- Pipes
- Gutters / Outlets
- Screws / Fixings

VENTS & PIPES

**OUTLETS** 

**CHIMNEYS** 

**GUTTERS** 

Lava Detail 20 swiftly and securely waterproofs intricate roof details, ensuring protection for over 25 vears. specialised solution forms a lasting, flexible, and seamless membrane. effectively addressing challenging and problematic areas. While other systems may faulter, Lava Detail excels. demonstrating 20 resilience in the most extreme climatic conditions. Elevate your confidence in long-term waterproofing with Lava Detail 20.

# WE STOCK A RANGE OF TRIMS TO SUIT EVERY TYPE OF FLAT ROOF CONSTRUCTION

Allows drainage into the gutter

**RAISED EDGE (B260)** 

Used to prevent water run off

INTERIOR / EXTERIOR ANGLE (AT195):

Used for capping applications on internal / external corners

**WALL FILLET (D260)** 

Used against abutting walls

**LEAD FLASHING (C100)** 

Non-adhesive finish to simulate the appearance of lead