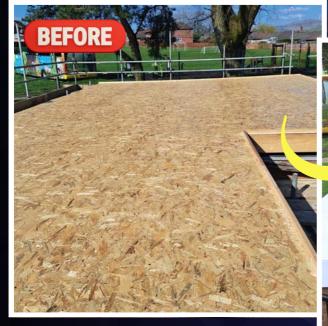

### NEW BUILD DEMO OSB TIMBER ROOF USING LAVA 20 WATERPROOFING SYSTEM

#### **BONDS TO ALMOST ALL SURFACES**

- Timber (OSB / Plywood)
- Asphalt\*
- Torch Down Felt (BUR)\*
- Concrete
- Tiles
- Insulation
- Cement Boards
- Metals
- Single Ply
- Spray Foam
- Asbestos
- GRP
- Existing Coatings (Except Silicone)

Enhance the longevity of timber roofs with liquid polyurethane coatings, offering robust protection against moisture and decay. Lava 20 Systems form a seamless, waterproof barrier, significantly extending the timber roof's lifespan, minimizing repairs and replacements. Safeguard your investment, reinforce structural integrity, and enjoy lasting durability.