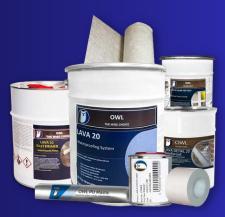

## **PRODUCTS**

#### **LAVA 20**

Lava 20 is a premium, one component, permanent, elastic, liquid applied polyurethane coating, that cures to a seamless, highly elastic waterproofing membrane.

- Long lasting
- UV Resistant
- Hard Wearing & Durable
- Breathable
- Fast & Easy Application
- Great adhesion

#### **OWL PU MASTIC**

Owl PU Mastic is an industrial strength polyurethane fast - curing adhesive & sealer.

- Fill & smooth holes, gaps, joints etc.
- Great adhesion to almost all surfaces.
- Suitable for almost any surface.
- Can be used alone for emergency repair.
- Can be used as a part of the Owl Lava 20 Waterproofing System.