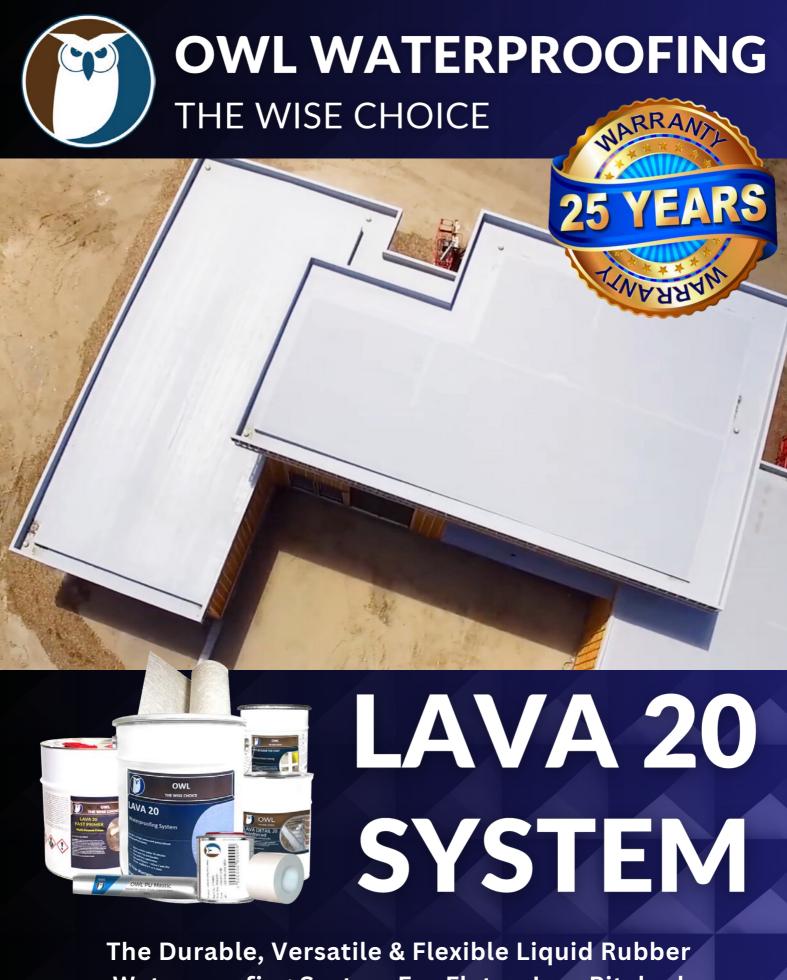

# THE LAVA 20 SYSTEM

The World's Leading Waterproofing Solution

Dive into the World of Owl Lava 20: As Seen by Millions of People around the World and Recommended by Thousands of Loyal Contractors and Followers.

Over 18 million sq meter / 1.1
Billion sq ft waterproofed with
100% success rate

Over 200,000 projects successfully completed

Everything You Need in One Scannable Link

For All Technical Information, Videos, Instructions, Brochures etc

#### **LAVA 20 SYSTEM**

STANDS OUT AS THE ULTIMATE CHOICE FOR LONG-LASTING & RELIABLE PERFORMANCE

The Lava 20 System is ideal for enhancing the durability and resilience of various surfaces exposed to diverse environmental challenges. It proves effective for:

- Flat Roofs, Balconies, Terraces & Car Parks
- Wet Areas
- Sloped Roofs
- Under or Over Tiles
- Public Walkways etc.

Count on the Lava 20 System to provide reliable protection against humidity, ultraviolet degradation, weathering, acid rain attacks, mechanical wear, and movement stresses caused by temperature fluctuations. Ensure longevity and minimise the risk of leaks with our versatile solution.