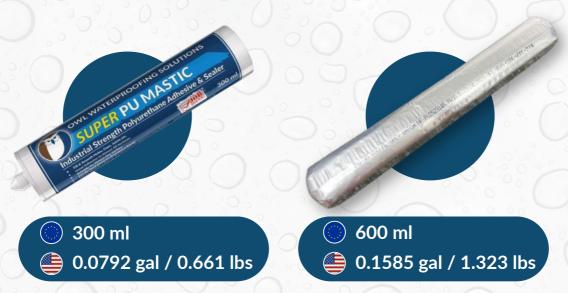

#### **OWL PU MASTIC**

Owl PU Mastic is an industrial strength polyurethane fast - curing adhesive & sealer.

- Fill & smooth holes, gaps, joints etc.
- Great adhesion to almost all surfaces.
- Suitable for almost any surface.
- Can be used alone for emergency repair.
- Can be used as a part of the Owl Lava 20 Waterproofing System.