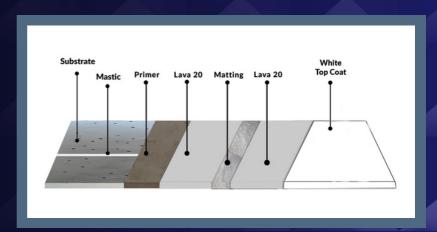

## LAVA 20 SYSTEM WITH WHITE TOP COAT

Optional Finish Coating Can be Used Over the Lava 20 System Or On It's Own Over Lava 20 Fast Primer Offering a Wide Range of Aesthetic & Functional Finishes

#### **USES & BENEFITS**

- Long Lasting
- Zero Degradation
- Hard Wearing & Durable
- UV Stable
- UV Resistant
- Waterproof
- Great Adhesion
- Ponding Water Resistant
- Easy to Clean
- Excellent Coverage
- Handles All Extreme Temperatures

#### HOW TO APPLY ◀◀

1. Owl PU Mastic