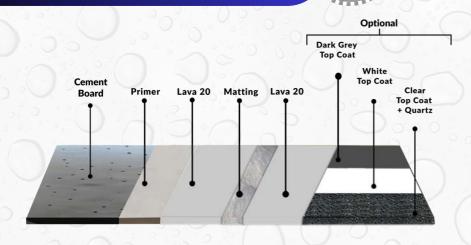

#### **CEMENT BOARD**

Enhance your Cement Board Roof with Lava 20 Waterproofing System for unmatched adhesion. Unlike traditional coatings, polyurethane forms a strong bond with the smooth, non-porous surface. This liquid coating penetrates and fills cracks and gaps, creating a durable, peel-resistant seal. Waterproof your roof against damage, ensuring longevity and performance.