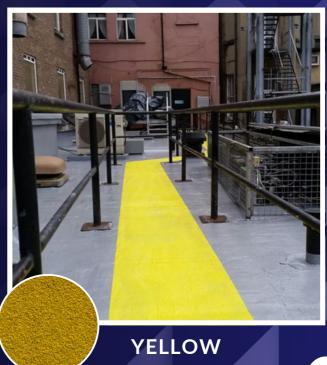

#### **LAVA 20 TOP COATS**

Lava 20 Top Coats can be used over the Lava 20 System or on it's own over the Lava 20 Primers offering a wide range of aesthetic and functional finishes. Can be used with flakes and quartz for an anti slip finish.

- Long lasting
- Durable
- Walkable
- Flexible

Different colour top coats available on request (MOQ applies).

#### TOP COAT (OPTIONAL)

Apply top coats (Available in Dark Grey, White or Clear: Anti Slip Finish). Different colour top coats available on request