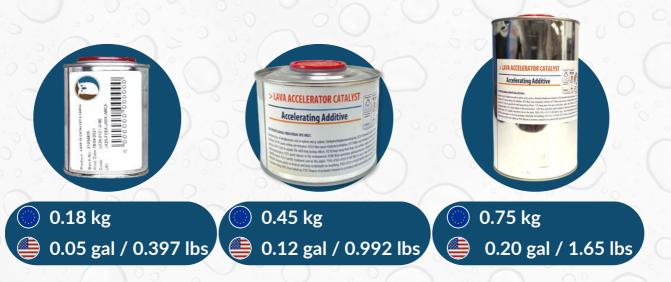

#### **LAVA 20 CATALYST**

Lava 20 Catalyst is an Accelerating Additive, Used for a Faster Drying and Thicker Coat Application.

- If you use the full catalyst (0.75 kg Catalyst with 25 kg Lava 20) you can apply a maximum of 3 mm or 118 US mils thick coating in a single coat and will cure within 3 to 5 hours.
- If no catalyst is used you can apply a maximum of 1.5 mm / 59 mils in one coat and it will dry over 7 to 10 hours.

## LAVA 20 & LAVA 20 CATALYST MIXING

- If you use the full catalyst (0.75 kg Catalyst with 25 kg Lava 20), you can apply a maximum of 3 mm or 118 mils thick coating in a single coat and it will cure within 3 to 5 hours.
- If no catalyst is used, you can apply a maximum of 1.5 mm or 59 US mils in one coat and it will dry over 7 to 10 hours.
- If not using catalyst, we recommend either a two coat application or incorporating matting in this scenario.

Lava 20 6 KG (13.23 lbs / 1.59 US gal)

Lava 20 Catalyst 0.18 KG (0.397 lbs / 0.0476 US gal)

Lava 20 15 KG (33.07 lbs / 3.96 US gal)

Lava 20 Catalyst 0.45 KG (0.99 lbs / 0.118 US gal)

Lava 20 25 KG (55.12 lbs / 6.60 US gal)

Lava 20 Catalyst 0.75 KG (1.65 lbs / 0.198 US gal)