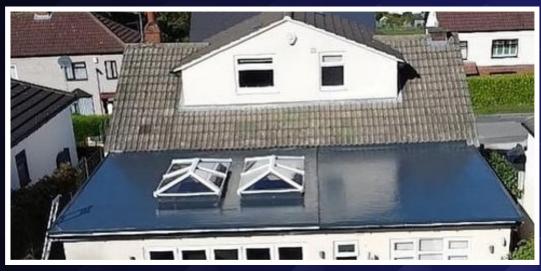

# SYSTEMS

Enhance the aesthetic appeal of your surfaces with the Lava 20 Dark Grey Top Coat, specially designed for application over the main Lava 20 Liquid Rubber Waterproofing Membrane. This one-component, deep-penetrating solution offers a decorative and color-stable finish.

#### **LAVA 20 SYSTEM WITH** DARK GREY TOP COAT

Optional Finish Coating Can be Used Over the Lava 20 System Or On It's Own Over Lava 20 Fast Primer Offering a Wide Range of Aesthetic & Functional Finishes