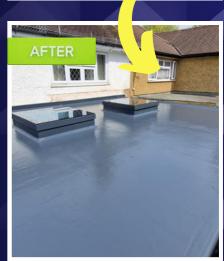

had tried other products in the past but they are not like Lava 20"

Absolute Roofing Construction

"We have used the lava 20 waterproofing products for years and found them to be very good. We use them for repairs on all sorts, it's very versatile and it just works"

- Ten Construction

"We are very happy with Lava 20, we have used it for years and it's still working perfectly."

**-** L. N. Roofing Construction

"Superb product, works great and very competitive pricing."

Mike Horizon Roofing Ltd.



# SYSTEMS







Enhance the aesthetic appeal of your surfaces with the Lava 20 Dark Grey Top Coat, specially designed for application over the main Lava 20 Liquid Rubber Waterproofing Membrane. This one-component, deep-penetrating solution offers a decorative and color-stable finish.







#### **LAVA 20 SYSTEM WITH** DARK GREY TOP COAT

Optional Finish Coating Can be Used Over the Lava 20 System Or On It's Own Over Lava 20 Fast Primer Offering a Wide Range of Aesthetic & Functional Finishes





#### **USES & BENEFITS**

- Long Lasting
- Zero Degradation
- UV Stable
- **UV** Resistant
- Waterproof
- Great Adhesion
- Durable
- Easy to Clean
- Great Coverage
- Flexible & Breathable



1. Owl PU Mastic

#### **HOW TO APPLY** 5. Dark Grey Top Coat 3. Lava 20 + Fleece / 4. Lava 20 2. Primer

# TRANSFORMATIONS WITH DARK GREY TOP COAT







RESIDENTIAL

### APARTMENT BLOCKS







# TRANSFORMATIONS WITH DARK GREY TOP COAT









Enhance the aesthetic appeal of your surfaces with the Lava 20 White Top Coat, specially designed for application over the main Lava 20 Liquid Rubber