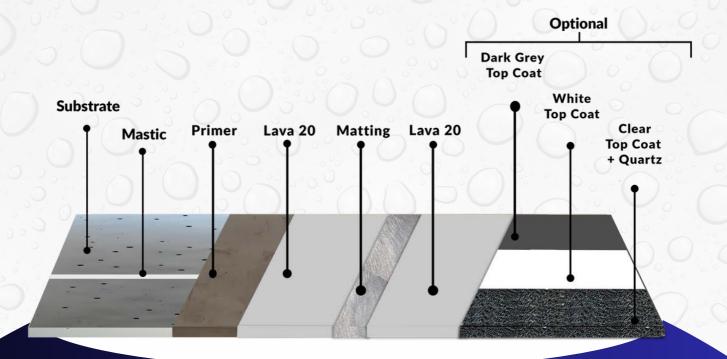

# SYSTEMS

Enhance the aesthetic appeal of your surfaces with the Lava 20 Dark Grey Top Coat, specially designed for application over the main Lava 20 Liquid Rubber Waterproofing Membrane. This one-component, deep-penetrating solution offers a decorative and color-stable finish.

#### **LAVA 20 SYSTEM WITH** DARK GREY TOP COAT

Optional Finish Coating Can be Used Over the Lava 20 System Or On It's Own Over Lava 20 Fast Primer Offering a Wide Range of Aesthetic & Functional Finishes

#### **USES & BENEFITS**

- Long Lasting
- Zero Degradation
- UV Stable
- **UV** Resistant
- Waterproof
- Great Adhesion
- Durable
- Easy to Clean
- Great Coverage
- Flexible & Breathable

1. Owl PU Mastic

#### **HOW TO APPLY** 5. Dark Grey Top Coat 3. Lava 20 + Fleece / 4. Lava 20 2. Primer