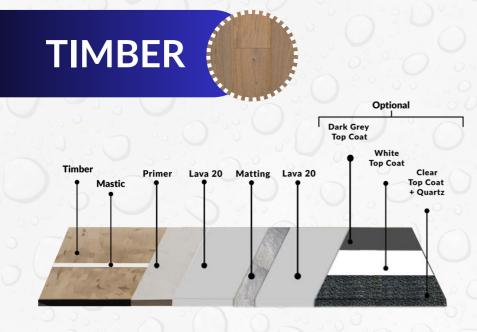

#### **BONDS TO ALMOST ALL SURFACES**

- Timber (OSB / Plywood)
- Asphalt\*
- Torch Down Felt (BUR)\*
- Concrete
- Tiles
- Insulation
- Cement Boards
- Metals
- Single Ply
- Spray Foam
- Asbestos
- GRP
- Existing Coatings (Except Silicone)

Enhance the longevity of timber roofs with liquid polyurethane coatings, offering robust protection against moisture and decay. Lava 20 Systems form a seamless, waterproof barrier, significantly extending the timber roof's lifespan, minimizing repairs and replacements. Safeguard your investment, reinforce structural integrity, and enjoy lasting durability.