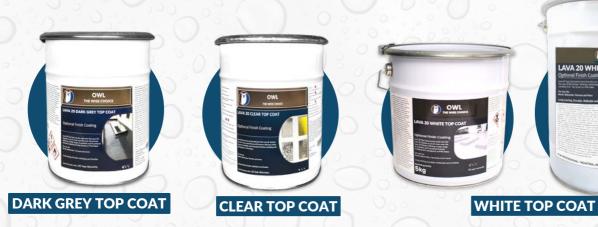

#### **LAVA 20 TOP COATS**

Lava 20 Top Coats can be used over the Lava 20 System or on it's own over the Lava 20 Primers offering a wide range of aesthetic and functional finishes. Can be used with flakes and quartz for an anti slip finish.

- Long lasting
- Durable
- Walkable
- Flexible

Different colour top coats available on request (MOQ applies).

# SYSTEMS

Enhance the aesthetic appeal of your surfaces with the Lava 20 Dark Grey Top Coat, specially designed for application over the main Lava 20 Liquid Rubber Waterproofing Membrane. This one-component, deep-penetrating solution offers a decorative and color-stable finish.

# TRANSFORMATIONS WITH DARK GREY TOP COAT

Enhance the aesthetic appeal of your surfaces with the Lava 20 White Top Coat, specially designed for application over the main Lava 20 Liquid Rubber Waterproofing Membrane. This one-component, deeppenetrating solution offers a decorative and color-stable finish.