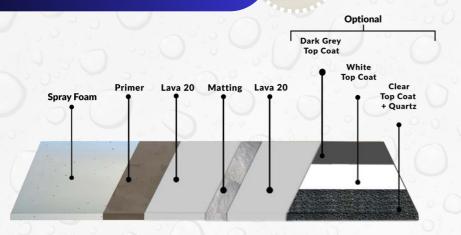

#### **SPRAY FOAM**

Protect your Spray Foam Roof with Lava 20 Waterproofing System creating a protective barrier. Lava 20 seals and encapsulates Spray Foam fibers, minimizing the potential for exposure. Prioritize safety with a simple, effective solution for lasting protection.