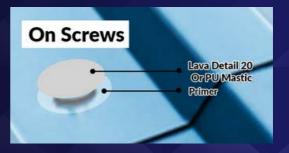

#### <u>Uses</u>

- Wall Floor Connections
- Flashings
- Corners (Internals / Externals etc)
- Chimneys
- Pipes
- Gutters / Outlets
- Screws / Fixings

# FOR WATERPROOFING COMPLEX DETAILS APPLY LAVA DETAIL 20

- Wall Floor Connections
- Flashings
- Corners (Internals / Externals etc.
- Chimneys
- Pipes
- Gutters / Outlets
- Screws / Fixings

VENTS & PIPES