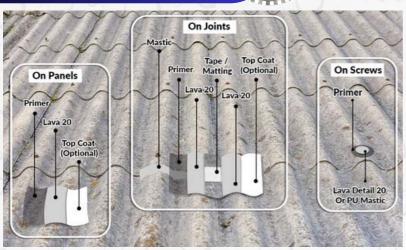

#### SINGLE PLY

Optimize your Single Ply Roofing construction projects with Lava 20 Waterproofing systems—ideal for lightweight, swift, and cost-effective builds. Perfect for flat roofing with weight considerations, these membranes boast a lifespan exceeding 25 years. Elevate efficiency and durability in one streamlined solution. Fully reinforce the Lava 20 system on single ply membranes with matting for best results.