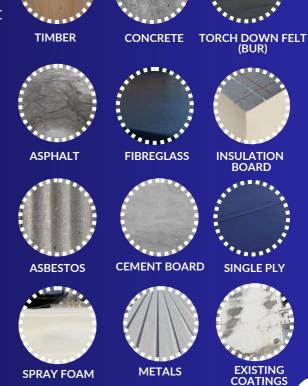

#### **BONDS TO ALMOST ALL SURFACES**

- Timber (OSB / Plywood)
- Asphalt\*
- Torch Down Felt (BUR)\*
- Concrete
- Tiles
- Insulation
- Cement Boards
- Metals
- Single Ply
- Spray Foam
- Asbestos
- GRP
- Existing Coatings (Except Silicone)