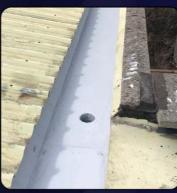

# FOR WATERPROOFING COMPLEX DETAILS APPLY LAVA DETAIL 20

- Wall Floor Connections
- Flashings
- Corners (Internals / Externals etc.
- Chimneys
- Pipes
- Gutters / Outlets
- Screws / Fixings

VENTS & PIPES

**OUTLETS** 

**CHIMNEYS** 

**GUTTERS** 

Lava Detail 20 swiftly and securely waterproofs intricate roof details, ensuring protection for over 25 vears. specialised solution forms a lasting, flexible, and seamless membrane. effectively addressing challenging and problematic areas. While other systems may faulter, Lava Detail excels. demonstrating 20 resilience in the most extreme climatic conditions. Elevate your confidence in long-term waterproofing with Lava Detail 20.

#### <u>Uses</u>

- Wall Floor Connections
- Flashings
- Corners (Internals / Externals etc)
- Chimneys
- Pipes
- Gutters / Outlets
- Screws / Fixings